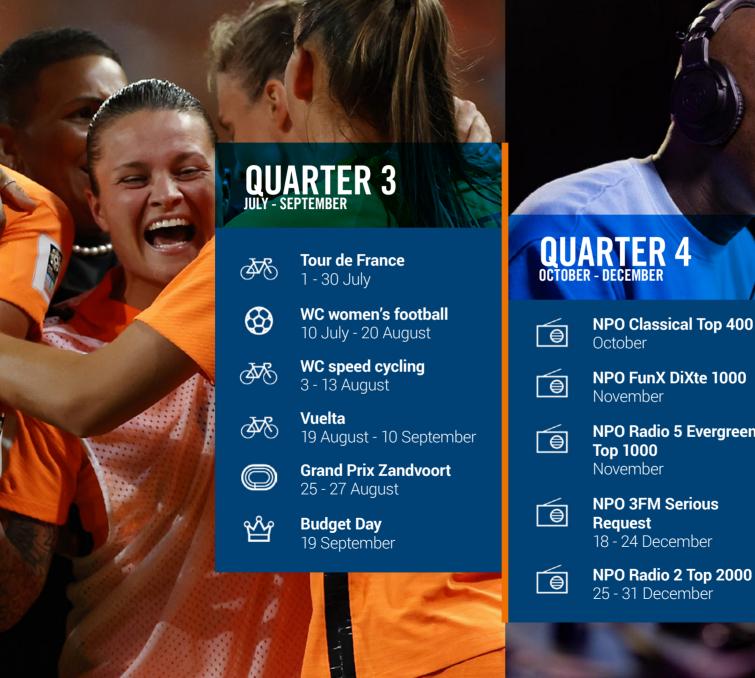

- € 500.000 € 1.000.000 = 3% discount
- ▶ € 1.000.000 € 1.500.000 = 4% discount
- > € 1.500.000 = 5% discount

#### **ENTERING INTO CONTRACTS**

Until 1 April 2023 both Logical Share and Volume contracts can be entered into retrospectively. The discount then applies from 1 January 2023. It is, of course, also possible to purchase with Ster without contracts.

#### **EARLY-PAYMENT AND SYSTEM DISCOUNT**

The percentages for the early-payment discount and the system discount, as described in the General Terms and Conditions, have both been set at 0.5%. The discount is calculated per medium type per order.

#### Conditions

The General Terms and Conditions and the Terms and conditions of Sale that apply to the 2023 Offer are published at <a href="stern/voorwaarden">ster.nl/voorwaarden</a>









# **STER TIME**

|                  |                                                                                                                                     | INI               | DEX                  |                 | BAS              | IC ANNUAL F             | ATE PER GR              | P/TARGET G       | ROUP                   |                       |                                                                                                    |
|------------------|-------------------------------------------------------------------------------------------------------------------------------------|-------------------|----------------------|-----------------|------------------|-------------------------|-------------------------|------------------|----------------