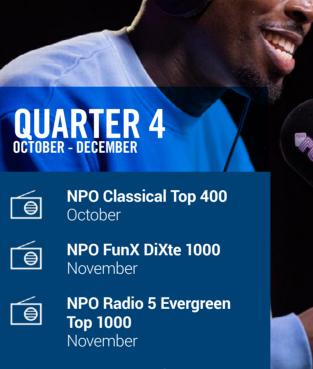

€ 500.000 € 1.000.000 = 3% discount
- ▶ € 1.000.000 € 1.500.000 = 4% discount
- > € 1.500.000 = 5% discount

#### **ENTERING INTO CONTRACTS**

Until 1 April 2023 both Logical Share and Volume contracts can be entered into retrospectively. The discount then applies from 1 January 2023. It is, of course, also possible to purchase with Ster without contracts.

#### **EARLY-PAYMENT AND SYSTEM DISCOUNT**

The percentages for the early-payment discount and the system discount, as described in the General Terms and Conditions, have both been set at 0.5%. The discount is calculated per medium type per order.

#### Conditions

The General Terms and Conditions and the Terms and conditions of Sale that apply to the 2023 Offer are published at <a href="stern/voorwaarden">ster.nl/voorwaarden</a>









# **STER TIME**

|                  |                                                                                                                                     | INI               | DEX                  |                 | BAS              | IC ANNUAL F             | ATE PER GR              | P/TARGET G       | ROUP                   |                       |                                                                                                    |
|------------------|-------------------------------------------------------------------------------------------------------------------------------------|-------------------|----------------------|-----------------|------------------|-------------------------|-------------------------|------------------|------------------