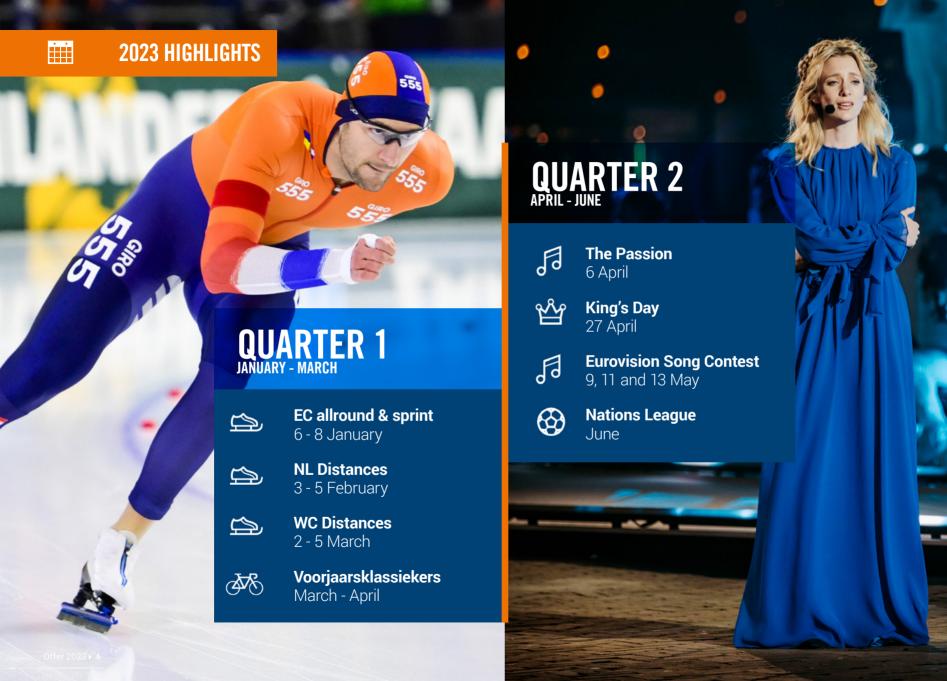

:

- € 500.000 € 1.000.000 = 3% discount
- ▶ € 1.000.000 € 1.500.000 = 4% discount
- > € 1.500.000 = 5% discount

#### **ENTERING INTO CONTRACTS**

Until 1 April 2023 both Logical Share and Volume contracts can be entered into retrospectively. The discount then applies from 1 January 2023. It is, of course, also possible to purchase with Ster without contracts.

#### **EARLY-PAYMENT AND SYSTEM DISCOUNT**

The percentages for the early-payment discount and the system discount, as described in the General Terms and Conditions, have both been set at 0.5%. The discount is calculated per medium type per order.

#### Conditions

The General Terms and Conditions and the Terms and conditions of Sale that apply to the 2023 Offer are published at <a href="stern/voorwaarden">ster.nl/voorwaarden</a>









# **STER TIME**

|                  |                                                                                                                                     | INI               | DEX                  |                 | BAS              | IC ANNUAL F             | ATE PER GR              | P/TARGET G       | ROUP                   |                       |                                                                                                    |
|------------------|-------------------------------------------------------------------------------------------------------------------------------------|-------------------|----------------------|-----------------|------------------|-------------------------|-------------------------|------------------|--------------